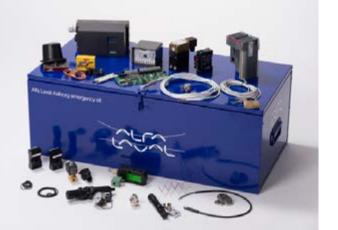

The Alfa Laval Aalborg Emergency Kit is an essential kit containing genuine OEM spare parts for your Alfa Laval Aalborg burner. Kept on board, it makes vital parts readily available for immediate access.

# Onboard kit with all vital parts

The emergency kit, which comes in a convenient case that is easy to store on board, contains all OEM parts needed to quickly restore burner function.

# Scope of supply

Standardized emergency kits have been assembled for most Aalborg burner installations from 2005 onwards, based on the extensive experience of Alfa Laval service engineers. The exact contents depend on the burner installed, but typical contents include:

- Airflow control device
- Photocells
- Valves
- Flow meter parts
- Oil regulating valve
- Control cabinet parts
- Parts list with Alfa Laval Aalborg item numbers