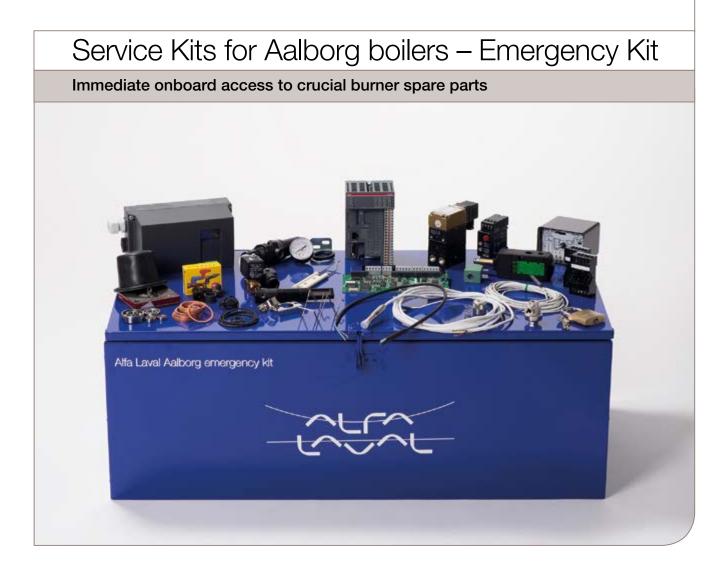

The Alfa Laval Aalborg Emergency Kit is an essential kit containing genuine OEM spare parts for your Alfa Laval Aalborg burner. Kept on board, it makes vital parts readily available for immediate access.

# Onboard kit with all vital parts

The emergency kit, which comes in a convenient case that is easy to store on board, contains all OEM parts needed to quickly restore burner function.

# Scope of supply

Standardized emergency kits have been assembled for most Aalborg burner installations from 2005 onwards, based on the extensive experience of Alfa Laval service engineers. The exact contents depend on the burner installed, but typical contents include:

- Airflow control device
- Photocells
- Valves
- Flow meter parts
- Oil regulating valve
- Control cabinet parts
- Parts list with Alfa Laval Aalborg item numbers