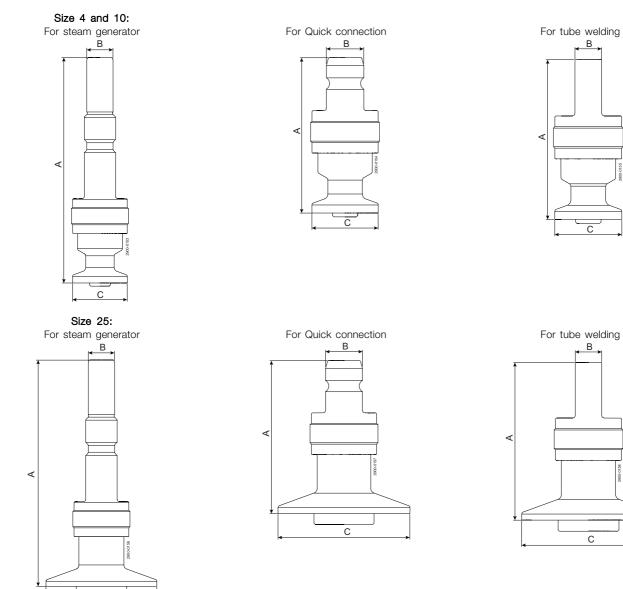

# Dimensions (mm)

С

| Inlet size              | Size 4 and 10 |    |    | Size 25 |    |      |
|-------------------------|---------------|----|----|---------|----|------|
|                         | А             | В  | С  | Α       | В  | С    |
| For steam generator     | 103.1         | 12 | 25 | 103.1   | 12 | 50.5 |
| For Quick<br>connection | 58.6          | 14 | 25 | 58.6    | 14 | 50.5 |
| For tube welding        | 59.6          | 10 | 25 | 59.6    | 10 | 50.5 |