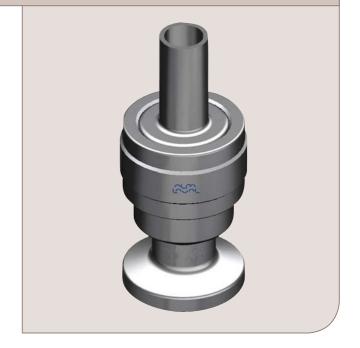

#### Standard design

This non-return valve for use with the Alfa Laval Unique Sampling Valve consists of a nut, inlet piece, o-ring, piston, guide ring, spring, body and plug.