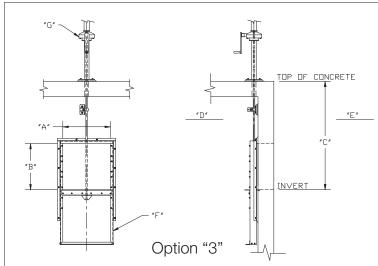

## AS-H Coplastix® Slide Gate - Questionnaire for pricing

Job name:

Engineer:

Bid date:

| Item   | Description                           | Fill in here |
|--------|---------------------------------------|--------------|
| А      | Width of opening                      |              |
| В      | Height of opening                     |              |
| С      | Invert to t.O.C.                      |              |
| D      | On seating head (column of water)     |              |
| Е      | Off seating head (column of water)    |              |
| F      | Frame material (coated c. S, 316lss)  |              |
| G      | Operator (hand wheel, gearbox, other) |              |
| Option |                                       |              |