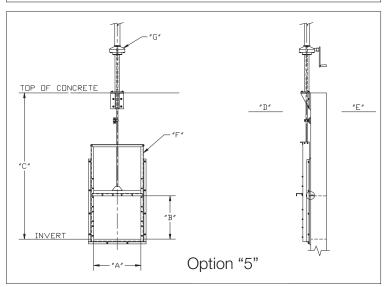

## AS-H Coplastix® Slide Gate - Questionnaire for pricing

Job name:

Engineer:

Bid date:

| Item   | Description                           | Fill in here |
|--------|---------------------------------------|--------------|
| А      | Width of opening                      |              |
| В      | Height of opening                     |              |
| С      | Invert to t.O.C.                      |              |
| D      | On seating head (column of water)     |              |
| Е      | Off seating head (column of water)    |              |
| F      | Frame material (coated c. S, 316lss)  |              |
| G      | Operator (hand wheel, gearbox, other) |              |
| Option |                                       |              |