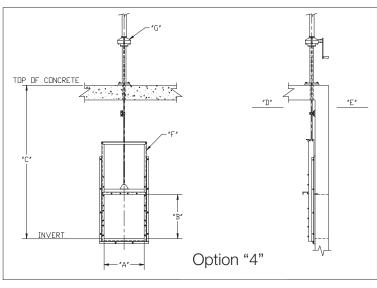

## AS-H Coplastix® Slide Gate - Questionnaire for pricing

Job name:

Engineer:

Bid date:

| Item   | Description                           | Fill in here |
|--------|---------------------------------------|--------------|
| А      | Width of opening                      |              |
| В      | Height of opening                     |              |
| С      | Invert to t.O.C.                      |              |
| D      | On seating head (column of water)     |              |
| Е      | Off seating head (column of water)    |              |
| F      | Frame material (coated c. S, 316lss)  |              |
| G      | Operator (hand wheel, gearbox, other) |              |
| Option |                                       |              |