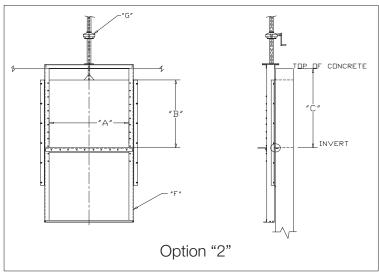

## AS-H Coplastix® Slide Gate - Questionnaire for pricing

Job name:

Engineer:

Bid date:

| Item   | Description                           | Fill in here |
|--------|---------------------------------------|--------------|
| А      | Width of opening                      |              |
| В      | Height of opening                     |              |
| С      | Invert to t.O.C.                      |              |
| D      | On seating head (column of water)     |              |
| Е      | Off seating head (column of water)    |              |
| F      | Frame material (coated c. S, 316lss)  |              |
| G      | Operator (hand wheel, gearbox, other) |              |
| Option |                                       |              |