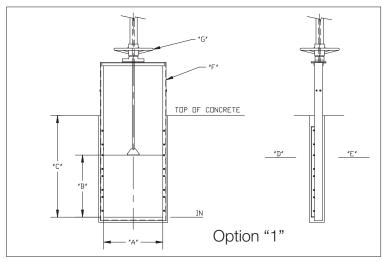

## AS-H Coplastix® Slide Gate - Questionnaire for pricing

Job name:

Engineer:

Bid date:

| Item   | Description                           | Fill in here |
|--------|---------------------------------------|--------------|
| А      | Width of opening                      |              |
| В      | Height of opening                     |              |
| С      | Invert to t.O.C.                      |              |
| D      | On seating head (column of water)     |              |
| Е      | Off seating head (column of water)    |              |
| F      | Frame material (coated c. S, 316lss)  |              |
| G      | Operator (hand wheel, gearbox, other) |              |
| Option |                                       |              |